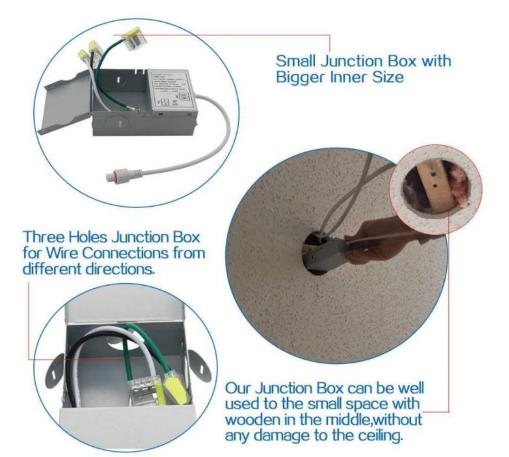

# **Details of Gimbal Panel lights:**

ADD: YOUTHGREEN COMMERCIAL PARK,SHIYAN TOWN BAOAN DISTRICT,SHENZHEN CITY,GUANGDONG PROVINCE,CHINA. Tel: 86 755-366-28289; Email: <u>sales01@youthgreenled.com</u>; Web: www.youthgreenled.com

## Features:

- 1. 4inches 9W Gimbal Panel lights, Angle Changeable 20Degree.
- 2. With Junction box, compatible for North America's installation regulation requirement.
- 3. ETL Energy star approved, 5 years warranty.
- 4. Triac dimmable.
- 5. IC Rated, Air Tight and Suitable for Damp Location.