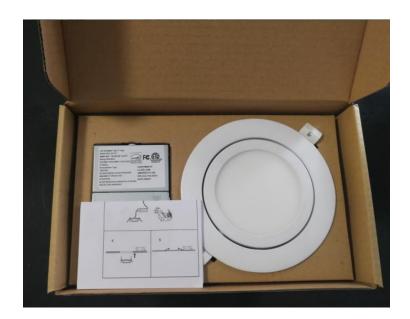

# **Details of Gimbal Panel lights:**

ADD: YOUTHGREEN COMMERCIAL PARK,SHIYAN TOWN BAOAN DISTRICT,SHENZHEN CITY,GUANGDONG PROVINCE,CHINA. Tel: 86 755-366-28289; Email: <u>sales01@youthgreenled.com</u>; Web: www.youthgreenled.com

## Features:

- 1. 4inches 9W Gimbal Panel lights, Angle Changeable 20Degree.
- 2. With Junction box, compatible for North America's installation regulation requirement.
- 3. ETL Energy star approved, 5 years warranty.
- 4. Triac dimmable.
- 5. IC Rated, Air Tight and Suitable for Damp Location.