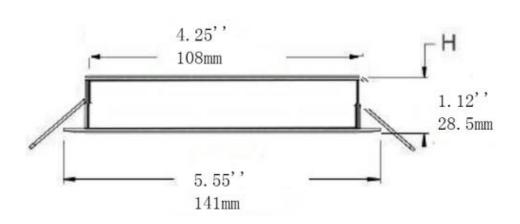

## Drawing:

| Туре                  | Value        |
|-----------------------|--------------|
| Outer Diameter        | 5.55"/141mm  |
| Cut Hole              | 4.25"/108mm  |
| Height (Panel)        | 1.12"/28.5mm |
| Height (Junction Box) | 1.35"/34.5mm |
| Length (Junction Box) | 3.94"/100mm  |
| Width (Junction Box)  | 2.75"/70mm   |
| Adjustment Angle      | 20°          |