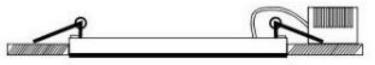

## Drawing:

| Туре                  | Value        |
|-----------------------|--------------|
| Outer Diameter        | 5.55"/141mm  |
| Cut Hole              | 4.25"/108mm  |
| Height (Panel)        | 1.12"/28.5mm |
| Height (Junction Box) | 1.35"/34.5mm |
| Length (Junction Box) | 3.94"/100mm  |
| Width (Junction Box)  | 2.75"/70mm   |
| Adjustment Angle      | 20°          |