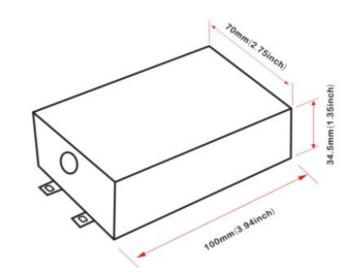

## Drawing:

| Туре                  | Value        |
|-----------------------|--------------|
| Outer Diameter        | 5.55"/141mm  |
| Cut Hole              | 4.25"/108mm  |
| Height (Panel)        | 1.12"/28.5mm |
| Height (Junction Box) | 1.35"/34.5mm |
| Length (Junction Box) | 3.94"/100mm  |
| Width (Junction Box)  | 2.75"/70mm   |
| Adjustment Angle      | 20°          |