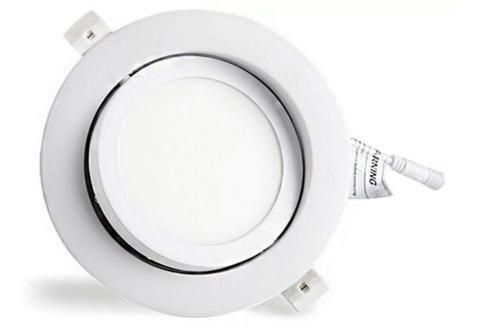

# **Details of Gimbal Panel lights:**

ADD: YOUTHGREEN COMMERCIAL PARK,SHIYAN TOWN BAOAN DISTRICT,SHENZHEN CITY,GUANGDONG PROVINCE,CHINA. Tel: 86 755-366-28289; Email: <u>sales01@youthgreenled.com</u>; Web: www.youthgreenled.com

## Features:

- 1. 4inches 9W Gimbal Panel lights, Angle Changeable 20Degree.
- 2. With Junction box, compatible for North America's installation regulation requirement.
- 3. ETL Energy star approved, 5 years warranty.
- 4. Triac dimmable.
- 5. IC Rated, Air Tight and Suitable for Damp Location.