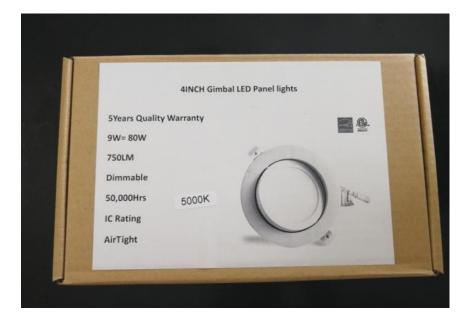

## Packaging:

| Model No.      | QTY/CTN | G.W     | СВМ   | Note                                  |
|----------------|---------|---------|-------|---------------------------------------|
| LG4RD9W3CCT-WH | 40PCS   | 21.5kgs | 0.096 | Color Packages can be customized also |