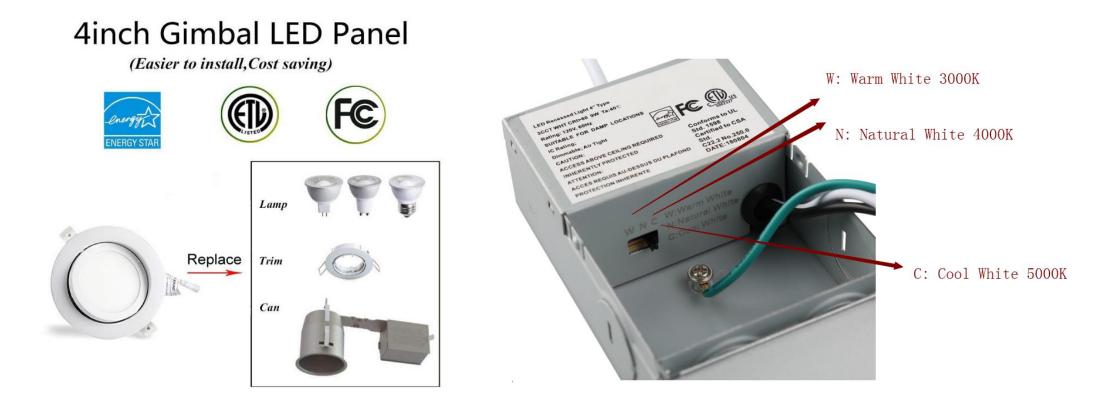

# 4" 9W Gimbal 3CCT LED Panel Spec Sheet

SYG Part #: LG4RD9W3CCT-WH

2020-10 V-3.0

ADD: YOUTHGREEN COMMERCIAL PARK,SHIYAN TOWN BAOAN DISTRICT,SHENZHEN CITY,GUANGDONG PROVINCE,CHINA. Tel: 86 755-366-28289; Email: <u>sales01@youthgreenled.com</u>; Web: www.youthgreenled.com

## Features:

- 1. 4inches 9W Gimbal Panel lights, Angle Changeable 20Degree.
- 2. With Junction box, compatible for North America's installation regulation requirement.
- 3. ETL Energy star approved, 5 years warranty.
- 4. Triac dimmable.
- 5. IC Rated, Air Tight and Suitable for Damp Location.

| Item No.       | Voltage | Watt | Lighting Color   | ССТ                 | Dimmable | Certificates |
|----------------|---------|------|------------------|---------------------|----------|--------------|
| LG4RD9W3CCT-WH | 120V    | 9W   | Selectable Color | 3000K /4000K /5000K | YES      | ETL/ES       |

| Optical Characteristics     |                                            |  |
|-----------------------------|--------------------------------------------|--|
| Adjustment Angle            | 20°                                        |  |
| Brand of LED Chip           | Taiwan Epistar                             |  |
| Lumen                       | 750Lm                                      |  |
| Life Span Based on 3hrs/day | 45years                                    |  |
| CRI                         | >80                                        |  |
| Beam Angle                  | 180 degree                                 |  |
| ССТ                         | 3CCT (3000K/4000K/5000K 3 colors built in) |  |