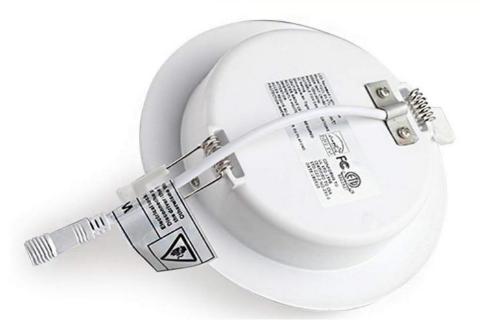

# **Details of Gimbal Panel lights:**

ADD: YOUTHGREEN COMMERCIAL PARK,SHIYAN TOWN BAOAN DISTRICT,SHENZHEN CITY,GUANGDONG PROVINCE,CHINA. Tel: 86 755-366-28289; Email: <u>sales01@youthgreenled.com</u>; Web: www.youthgreenled.com

## Features:

- 1. 4inches 9W Gimbal Panel lights, Angle Changeable 20Degree.
- 2. With Junction box, compatible for North America's installation regulation requirement.
- 3. ETL Energy star approved, 5 years warranty.
- 4. Triac dimmable.
- 5. IC Rated, Air Tight and Suitable for Damp Location.

# Turn off the switch before application

1- drill on the ceiling;

3- straight the spring,then put into the hole;

2- connect with the driver, make the insulation measure;

4- finished.

ADD: YOUTHGREEN COMMERCIAL PARK,SHIYAN TOWN BAOAN DISTRICT,SHENZHEN CITY,GUANGDONG PROVINCE,CHINA. Tel: 86 755-366-28289; Email: <u>sales01@youthgreenled.com</u>; Web: www.youthgreenled.com