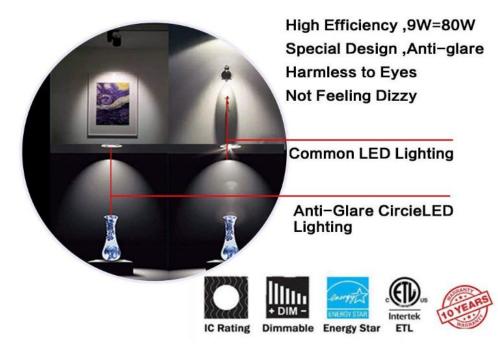

# ANTI-GLARE DESIGN

# Anti-Glare Circie For Recessed Pannel Light

ADD: YOUTHGREEN COMMERCIAL PARK,SHIYAN TOWN BAOAN DISTRICT,SHENZHEN CITY,GUANGDONG PROVINCE,CHINA. Tel: 86 755-366-28289; Email: <u>sales01@youthgreenled.com</u>; Web: www.youthgreenled.com

## Parameters:

| Electrical Characteristics |                         |  |
|----------------------------|-------------------------|--|
| Input Voltage              | 120V AC60Hz             |  |
| Rated Power                | 9W                      |  |
| Replacement                | 9W=80W Halogen          |  |
| Installation of LED Driver | External                |  |
| Type of LED Driver         | Constant current output |  |
| Power Factor               | 0.95~0.98               |  |
| Operating Temperature      | -10℃-40℃                |  |