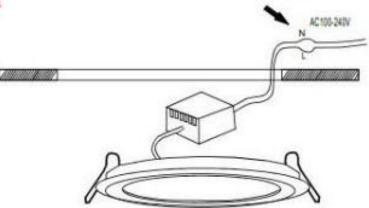

ADD: YOUTHGREEN COMMERCIAL PARK,SHIYAN TOWN BAOAN DISTRICT,SHENZHEN CITY,GUANGDONG PROVINCE,CHINA. Tel: 86 755-366-28289; Email: <u>sales01@youthgreenled.com</u>; Web: www.youthgreenled.com

Installation:

# Turn off the switch before application

1- drill on the ceiling;

3- straight the spring,then put into the hole;

2- connect with the driver, make the insulation measure;

4- finished.

ADD: YOUTHGREEN COMMERCIAL PARK,SHIYAN TOWN BAOAN DISTRICT,SHENZHEN CITY,GUANGDONG PROVINCE,CHINA. Tel: 86 755-366-28289; Email: <u>sales01@youthgreenled.com</u>; Web: www.youthgreenled.com