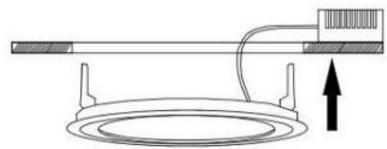

ADD: YOUTHGREEN COMMERCIAL PARK,SHIYAN TOWN BAOAN DISTRICT,SHENZHEN CITY,GUANGDONG PROVINCE,CHINA. Tel: 86 755-366-28289; Email: <u>sales01@youthgreenled.com</u>; Web: www.youthgreenled.com

Installation:

# Turn off the switch before application

1- drill on the ceiling;

3- straight the spring,then put into the hole;

2- connect with the driver, make the insulation measure;

4- finished.

ADD: YOUTHGREEN COMMERCIAL PARK,SHIYAN TOWN BAOAN DISTRICT,SHENZHEN CITY,GUANGDONG PROVINCE,CHINA. Tel: 86 755-366-28289; Email: <u>sales01@youthgreenled.com</u>; Web: www.youthgreenled.com