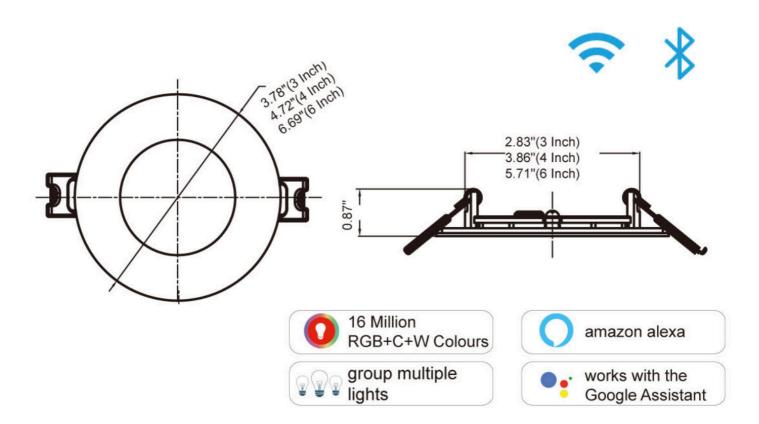

| Item No.         | Cut Hole | Voltage | Watt | Colors | Lumen  | Certificate |
|------------------|----------|---------|------|--------|--------|-------------|
| LP4RD9WRGBW-Wifi | 4"       | 120V    | 9W   | RGBW   | 750LM  | ETL ES      |
| LP4RD9WRGBW-Wifi | 6"       | 120V    | 12W  | RGBW   | 1000LM | ETL ES      |

| CERTIFICATIONS: | - ETL<br>- ENERGY STAR q                         | ualified                               | MATERIAL:    | - Finish<br>- Housing<br>- Lens            | White<br>Die cast aluminium<br>PC    |
|-----------------|--------------------------------------------------|----------------------------------------|--------------|--------------------------------------------|--------------------------------------|
| PARAMETERS:     | - Input Frequency<br>- Ambient Temp<br>- Dimming | 120V, 60Hz<br>-20 C - 45 C<br>10%-100% | APPLICATION: | - Residential<br>- Hospitality<br>- Retail | - Airport<br>- Hospital<br>- Offices |