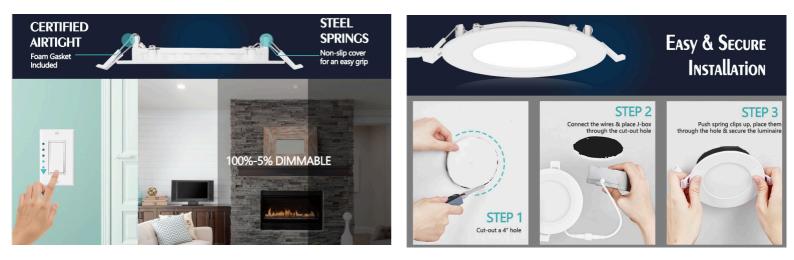

-------|--------------------------------------------|--------------------------------------|
| PARAMETERS:     | - Input Frequency<br>- Ambient Temp<br>- Dimming | 120V, 60Hz<br>-20 C - 45 C<br>10%-100% | APPLICATION: | - Residential<br>- Hospitality<br>- Retail | - Airport<br>- Hospital<br>- Offices |



深圳市鑫绿铭光电科技有限公司 Shenzhen Youth Green Lighting Technology Co.,Ltd. www.youthgreenled.com; Email: sales@youthgreenled.com

Youth is our Life, Green is our Concern!

LED Smart Recessed Slim Panel



Adjust color and brightness from anywhere.



Control your light from anywhere.





深圳市鑫绿铭光电科技有限公司 Shenzhen Youth Green Lighting Technology Co.,Ltd. www.youthgreenled.com; Email: sales@youthgreenled.com

Youth is our Life, Green is our Concern!

## LED Smart Recessed Slim Panel

## Installation